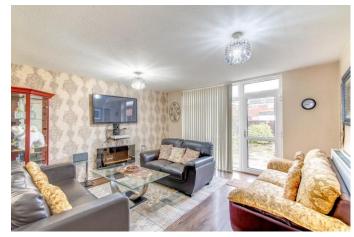

The ground floor of the accommodation comprises: a welcoming entrance hall with a WC, the fitted kitchen/diner offers a sink and space/plumbing for freestanding appliances, the spacious lounge features rear access and fireplace.

To the rear is a spacious and low maintenance garden space laid to patio with fenced boundaries.

Situated in Matchborough West, this property is roughly 3.3 miles from the town centre, offering an assortment of amenities including shopping, well regarded schooling, bars and restaurants, along with the local bus and railway stations. Additionally, the M5 and M42 motorways are easily accessible.