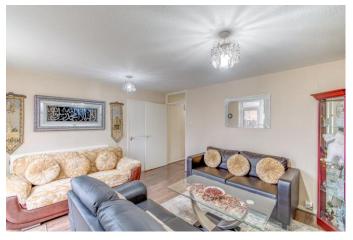

The ground floor of the accommodation comprises: a welcoming entrance hall with a WC, the fitted kitchen/diner offers a sink and space/plumbing for freestanding appliances, the spacious lounge features rear access and fireplace.

#### **Details:**

**Entrance Hall** 

WC

**Kitchen/Diner** 14'10" x 10'4" (4.52m x 3.15m) Both max

**Lounge** 12'7" x 13'9" (3.84m x 4.2m) Both max

Landing

**Bedroom one** 13' x 9'10" (3.96m x 3m) Both max

**Bedroom two** 12'10" x 9'10" (3.9m x 3m) Both max