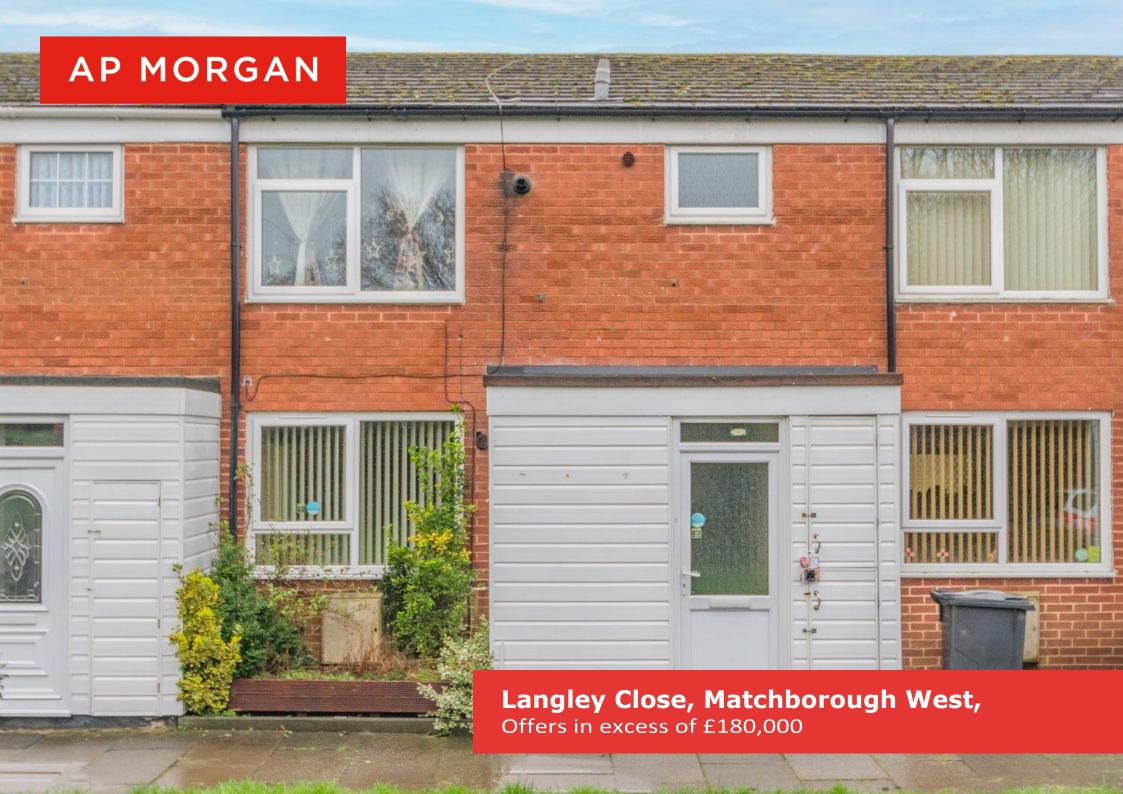

#### **Description:**

A well-presented three-bedroom terraced family home situated in Matchborough West, Redditch. Boasting well-kept fittings, a generous lounge space, open plan kitchen/diner, two double bedrooms and a versatile garden.

#### Features:

- Three-bedroom terraced family home
- Fitted kitchen/diner
- Spacious lounge
- Groundfloor WC
- Two double bedrooms
- Plentiful integrated storage
- Well-kept bathroom
- Versatile garden space
- EPC-C