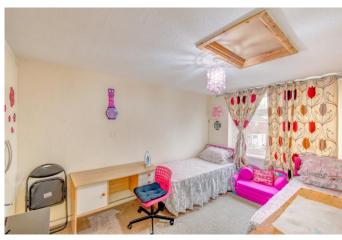

The first-floor landing establishes: bedroom one presents a generous double with an integral wardrobe, bedroom two is also a generous double that further offers integrated storage and bedroom three is a comfortable single with potential space for storage. The bathroom of the house offers a bath/shower, wash basin and WC.

#### **Details:**

**Entrance Hall** 

WC

**Kitchen/Diner** 14'10" x 10'4" (4.52m x 3.15m) Both max

**Lounge** 12'7" x 13'9" (3.84m x 4.2m) Both max

Landing

**Bedroom one** 13' x 9'10" (3.96m x 3m) Both max

**Bedroom two** 12'10" x 9'10" (3.9m x 3m) Both max