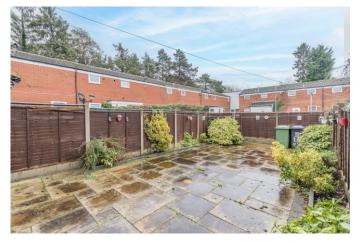

To the rear is a spacious and low maintenance garden space laid to patio with fenced boundaries.

Situated in Matchborough West, this property is roughly 3.3 miles from the town centre, offering an assortment of amenities including shopping, well regarded schooling, bars and restaurants, along with the local bus and railway stations. Additionally, the M5 and M42 motorways are easily accessible.