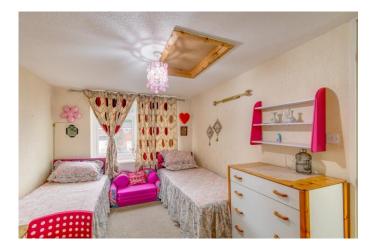

The first-floor landing establishes: bedroom one presents a generous double with an integral wardrobe, bedroom two is also a generous double that further offers integrated storage and bedroom three is a comfortable single with potential space for storage. The bathroom of the house offers a bath/shower, wash basin and WC.

**Bedroom three** 9' x 7' (2.74m x 2.13m) Both max

**Bathroom** 6'4" x 6'10" (1.93m x 2.08m) Both max

**Council Tax Band:** A (tbc by solicitors). **Tenure:** Freehold (tbc by solicitors).

For more information or to arrange a viewing, please call us on 01527 406 956.