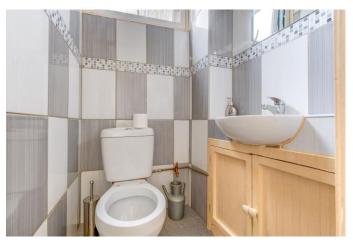

The ground floor of the accommodation comprises: a welcoming entrance hall with a WC, the fitted kitchen/diner offers a sink and space/plumbing for freestanding appliances, the spacious lounge features rear access and fireplace.

**Bedroom three** 9' x 7' (2.74m x 2.13m) Both max

**Bathroom** 6'4" x 6'10" (1.93m x 2.08m) Both max

**Council Tax Band:** A (tbc by solicitors). **Tenure:** Freehold (tbc by solicitors).

For more information or to arrange a viewing, please call us on 01527 406 956.