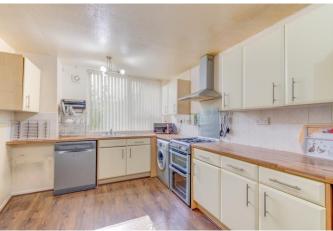

The ground floor of the accommodation comprises: a welcoming entrance hall with a WC, the fitted kitchen/diner offers a sink and space/plumbing for freestanding appliances, the spacious lounge features rear access and fireplace.

#### **Details:**

**Entrance Hall** 

WC

**Kitchen/Diner** 14'10" x 10'4" (4.52m x 3.15m) Both max

**Lounge** 12'7" x 13'9" (3.84m x 4.2m) Both max

Landing

**Bedroom one** 13' x 9'10" (3.96m x 3m) Both max

**Bedroom two** 12'10" x 9'10" (3.9m x 3m) Both max