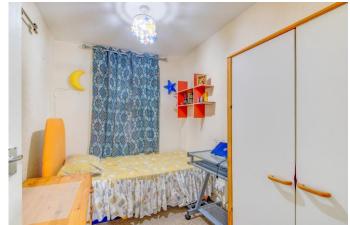

The first-floor landing establishes: bedroom one presents a generous double with an integral wardrobe, bedroom two is also a generous double that further offers integrated storage and bedroom three is a comfortable single with potential space for storage. The bathroom of the house offers a bath/shower, wash basin and WC.

#### **Details:**

**Entrance Hall** 

WC

**Kitchen/Diner** 14'10" x 10'4" (4.52m x 3.15m) Both max

**Lounge** 12'7" x 13'9" (3.84m x 4.2m) Both max

Landing

**Bedroom one** 13' x 9'10" (3.96m x 3m) Both max

**Bedroom two** 12'10" x 9'10" (3.9m x 3m) Both max