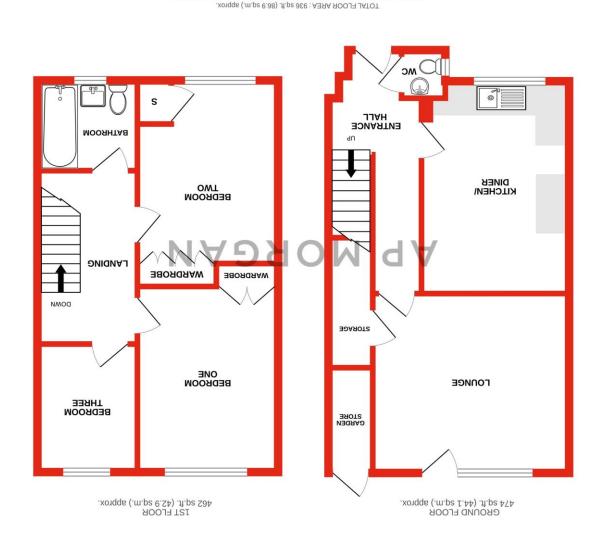

The ground floor of the accommodation comprises: a welcoming entrance hall with a WC, the fitted kitchen/diner offers a sink and space/plumbing for freestanding appliances, the spacious lounge features rear access and fireplace.

The first-floor landing establishes: bedroom one presents a generous double with an integral wardrobe, bedroom two is also a generous double that further offers integrated storage and bedroom three is a comfortable single with potential space for storage. The bathroom of the house offers a bath/shower, wash basin and WC.

#### **Details:**

**Entrance Hall** 

WC

**Kitchen/Diner** 14'10" x 10'4" (4.52m x 3.15m) Both max

**Lounge** 12'7" x 13'9" (3.84m x 4.2m) Both max

Landing

**Bedroom one** 13' x 9'10" (3.96m x 3m) Both max

**Bedroom two** 12'10" x 9'10" (3.9m x 3m) Both max

**Bedroom three** 9' x 7' (2.74m x 2.13m) Both max

**Bathroom** 6'4" x 6'10" (1.93m x 2.08m) Both max

**Council Tax Band:** A (tbc by solicitors). **Tenure:** Freehold (tbc by solicitors).

For more information or to arrange a viewing, please call us on 01527 406 956.