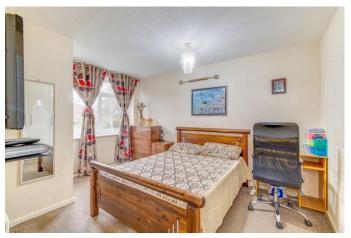

The first-floor landing establishes: bedroom one presents a generous double with an integral wardrobe, bedroom two is also a generous double that further offers integrated storage and bedroom three is a comfortable single with potential space for storage. The bathroom of the house offers a bath/shower, wash basin and WC.

#### **Details:**

**Entrance Hall** 

WC

**Kitchen/Diner** 14'10" x 10'4" (4.52m x 3.15m) Both max

**Lounge** 12'7" x 13'9" (3.84m x 4.2m) Both max

Landing

**Bedroom one** 13' x 9'10" (3.96m x 3m) Both max

**Bedroom two** 12'10" x 9'10" (3.9m x 3m) Both max