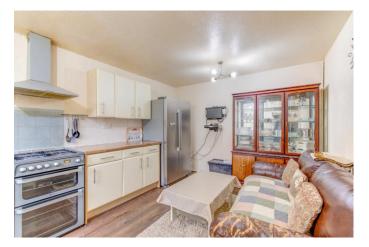

The ground floor of the accommodation comprises: a welcoming entrance hall with a WC, the fitted kitchen/diner offers a sink and space/plumbing for freestanding appliances, the spacious lounge features rear access and fireplace.

#### **Details:**

**Entrance Hall** 

WC

**Kitchen/Diner** 14'10" x 10'4" (4.52m x 3.15m) Both max

**Lounge** 12'7" x 13'9" (3.84m x 4.2m) Both max

Landing

**Bedroom one** 13' x 9'10" (3.96m x 3m) Both max

**Bedroom two** 12'10" x 9'10" (3.9m x 3m) Both max