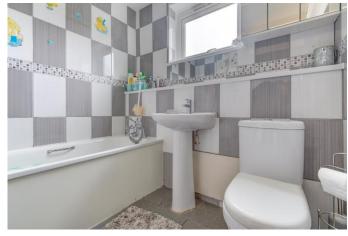

The first-floor landing establishes: bedroom one presents a generous double with an integral wardrobe, bedroom two is also a generous double that further offers integrated storage and bedroom three is a comfortable single with potential space for storage. The bathroom of the house offers a bath/shower, wash basin and WC.

**Bedroom three** 9' x 7' (2.74m x 2.13m) Both max

**Bathroom** 6'4" x 6'10" (1.93m x 2.08m) Both max

**Council Tax Band:** A (tbc by solicitors). **Tenure:** Freehold (tbc by solicitors).

For more information or to arrange a viewing, please call us on 01527 406 956.